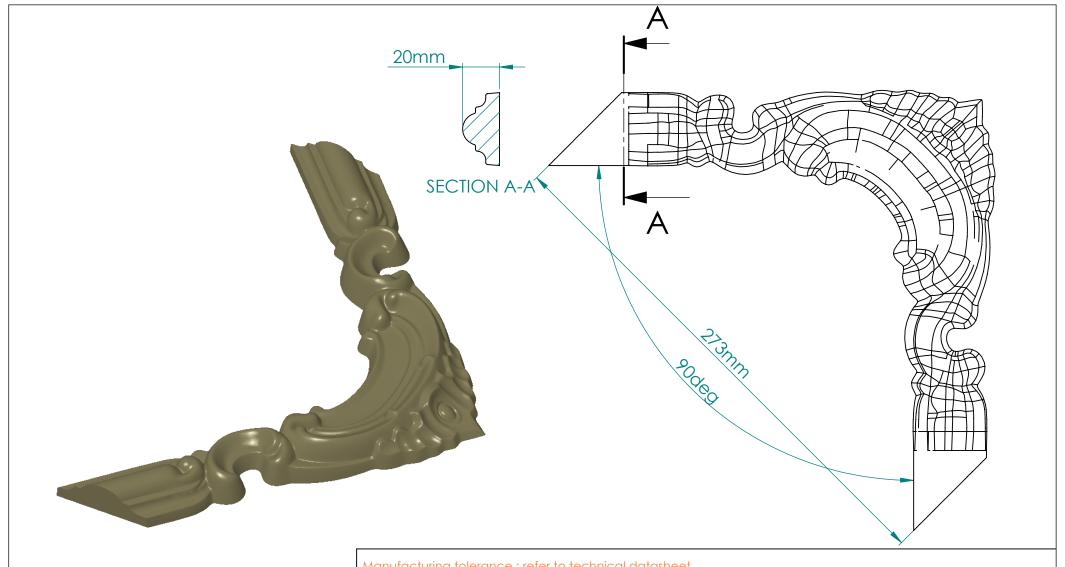

## Manufacturing tolerance: refer to technical datasheet

This document contains confidential information. It remains our entire property and can neither be reproduced nor communicated to third parties by whatever means, nor used for own purposes, in particular for the execution of what is represented thereon, without our written authorization.

Gert-Noël-Strasse B-4731 Eynatten - Belgium Tel +32 (0)87 85 85 00 www.nmc-decoration.com info@nmc.eu

| zanon.               |   |  |  |
|----------------------|---|--|--|
| Product line         | П |  |  |
| DOMOSTYL®            |   |  |  |
| Profile/Product name | ł |  |  |
| MA1                  |   |  |  |

| <i>Material</i><br>PU | <i>Density</i> 200-220 |
|-----------------------|------------------------|
| <i>Scale</i><br>1:2   | Version<br>00          |
| 1.2                   |                        |